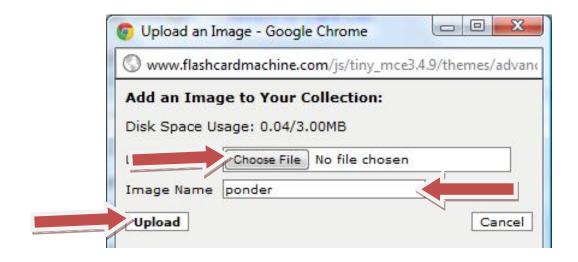

7. This opens the **Insert/Edit Image** box. Underneath the choice **Your** images click (New).

This opens the **Upload an Image** box. Click the Choose File button and locate where you saved the image. In the box beside **Image** Name, type a short description of your image. Click the Upload **Image** button.