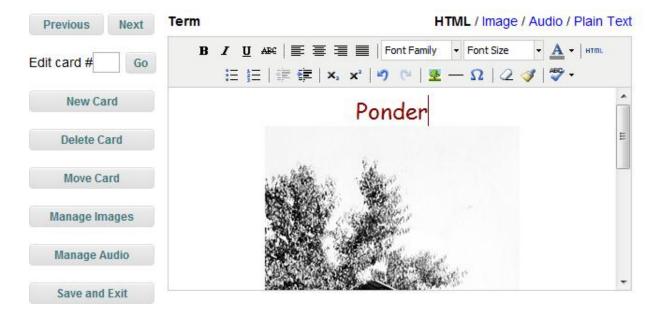

10. Next type the vocabulary word either above or below the image.

11. In the bottom box, type the definition of the word. You have now completed the first card.

- 12. Click the **New Card** button on the left hand side and make your next card. When you are finished or done for the time today, click the **Save and Exit** button. This will show you the flashcards you have created for this set so far.
- 13. To run your set of flashcards, click the tab labeled **My Flashcards**.