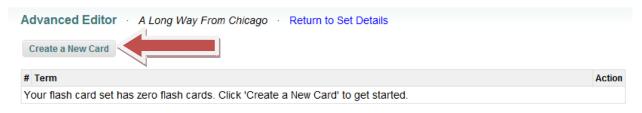

3. This will take you to the **Manage Flashcard Set** screen. Click the Advanced Editor button.

4. Now you will see the Advanced Editor screen. Click the Create a New Card button.

- 5. Now you are ready to create your first card. At the top of the screen is the front side of the flashcard where you will put the image and vocabulary word. The other side is at the bottom of the screen. On this side you will type the definition.
- 6. In the front side click the small icon of a tree. Editing card #1 of 1 total cards. Simple cards? Use the quick editor.