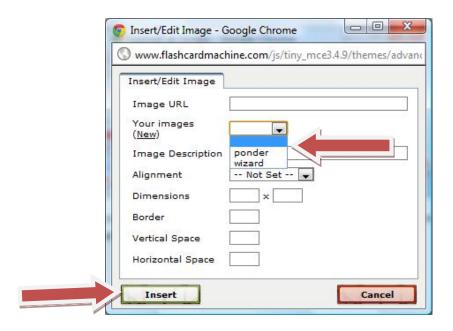

9. This will take you back to the **Insert/Edit Image** box. Click the pulldown arrow beside Your images and choose the file you have just uploaded. Click **Insert** and the image will now appear on the first side of the flashcard.