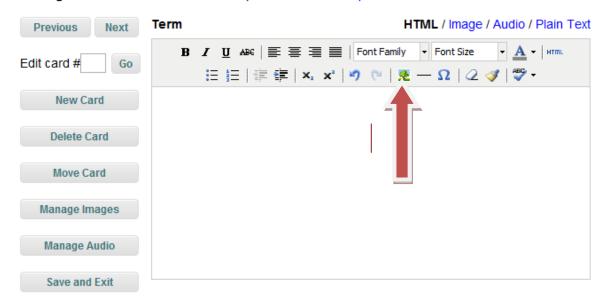

10. Next type the vocabulary word either above or below the image.

11. In the bottom box, type the definition of the word. You have now completed the first card.

- 12. Click the **New Card** button on the left hand side and make your next card. When you are finished or done for the time today, click the **Save and Exit** button. This will show you the flashcards you have created for this set so far.
- 13. To run your set of flashcards, click the tab labeled **My Flashcards**.

Then click the flashcard set you want to view.