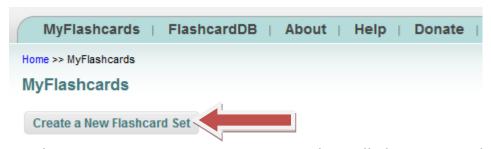

## **Flashcard Machine Instructions**

1. Log-in to your account. Click **Create a New Flashcard Set**.

2. On the Create a New Set screen, use the pull-down arrow by **Subject** to select **Education** and the pull-down arrow beside **Grade Level** to select your grade. Next to **Title**, type the name of the reading selection and next to **Description**, type the section of the reading selection, such as Chapter 1 or the page numbers. Format the font that you would like to use. Click **Enabled** on the next two choices so that others will be able to use your set of completed flashcards. Last of all, click the button **Save Set Details**. Now under sharing you will see the URL for your flashcard set. This can be used to linked to our class wiki.