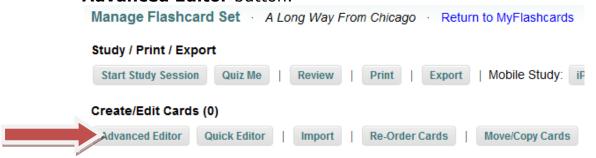

3. This will take you to the **Manage Flashcard Set** screen. Click the Advanced Editor button.

4. Now you will see the Advanced Editor screen. Click the Create a New Card button.

- 5. Now you are ready to create your first card. At the top of the screen is the front side of the flashcard where you will put the image and vocabulary word. The other side is at the bottom of the screen. On this side you will type the definition.
- 6. In the front side click the small icon of a tree. Editing card #1 of 1 total cards. Simple cards? Use the quick editor.