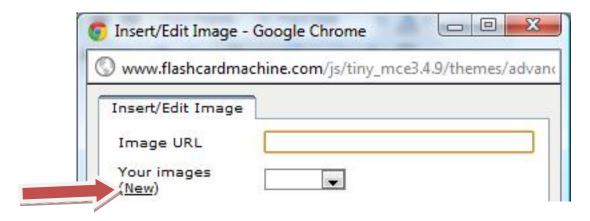

7. This opens the **Insert/Edit Image** box. Underneath the choice **Your** images click (New).

This opens the **Upload an Image** box. Click the Choose File button and locate where you saved the image. In the box beside **Image** Name, type a short description of your image. Click the Upload **Image** button.