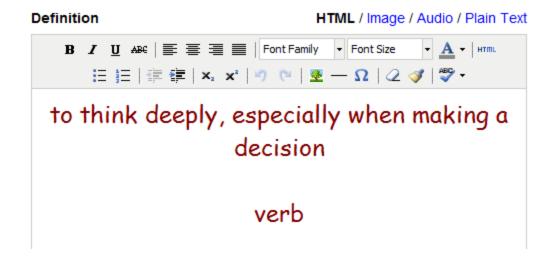

10. Next type the vocabulary word either above or below the image.

11. In the bottom box, type the definition of the word. You have now completed the first card.

- 12. Click the **New Card** button on the left hand side and make your next card. When you are finished or done for the time today, click the **Save and Exit** button. This will show you the flashcards you have created for this set so far.
- 13. To run your set of flashcards, click the tab labeled **My Flashcards**.